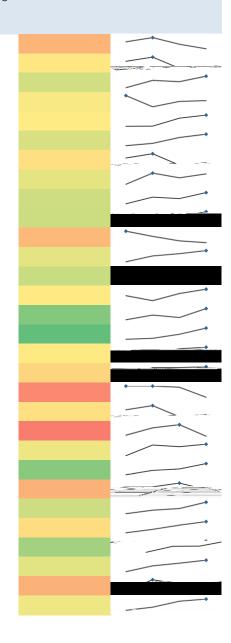

# Portland Public Schools Capture Rate Analysis over Time

| High School Cluster   | School Name               | 2012-13 | 2013-14 | 2014-15 | 2015-16 | Change from<br>2014-15 | Trend 2012-2015                                                                                                                                                                                                                                                                                                                                                                                                                                                                                                                                                                                                                                                                                                                                                                                                                                                                                                                                                                                                                                                                                                                                                                                                                                                                                                                                                                                                                                                                                                                                                                                                                                                                                                                                                                                                                                                                                                                                                                                                                                                                                                                |
|-----------------------|---------------------------|---------|---------|---------|---------|------------------------|--------------------------------------------------------------------------------------------------------------------------------------------------------------------------------------------------------------------------------------------------------------------------------------------------------------------------------------------------------------------------------------------------------------------------------------------------------------------------------------------------------------------------------------------------------------------------------------------------------------------------------------------------------------------------------------------------------------------------------------------------------------------------------------------------------------------------------------------------------------------------------------------------------------------------------------------------------------------------------------------------------------------------------------------------------------------------------------------------------------------------------------------------------------------------------------------------------------------------------------------------------------------------------------------------------------------------------------------------------------------------------------------------------------------------------------------------------------------------------------------------------------------------------------------------------------------------------------------------------------------------------------------------------------------------------------------------------------------------------------------------------------------------------------------------------------------------------------------------------------------------------------------------------------------------------------------------------------------------------------------------------------------------------------------------------------------------------------------------------------------------------|
| Grant                 | Laurelhurst               | 78.3    | 80.3    | 82.3    | 85.4    | 3.1                    | The state of the s |
| Grant                 | Sabin                     | 47.4    | 53.3    | 59.6    | 64.8    | 5.2                    |                                                                                                                                                                                                                                                                                                                                                                                                                                                                                                                                                                                                                                                                                                                                                                                                                                                                                                                                                                                                                                                                                                                                                                                                                                                                                                                                                                                                                                                                                                                                                                                                                                                                                                                                                                                                                                                                                                                                                                                                                                                                                                                                |
| Jefferson / Grant     | Boise-Eliot/Humboldt      | 51.5    | 52.5    | 52.4    | 54.5    | 2.1                    |                                                                                                                                                                                                                                                                                                                                                                                                                                                                                                                                                                                                                                                                                                                                                                                                                                                                                                                                                                                                                                                                                                                                                                                                                                                                                                                                                                                                                                                                                                                                                                                                                                                                                                                                                                                                                                                                                                                                                                                                                                                                                                                                |
| Jefferson / Grant     | King                      | 48.2    | 49.5    | 56      | 58.3    | 2.3                    |                                                                                                                                                                                                                                                                                                                                                                                                                                                                                                                                                                                                                                                                                                                                                                                                                                                                                                                                                                                                                                                                                                                                                                                                                                                                                                                                                                                                                                                                                                                                                                                                                                                                                                                                                                                                                                                                                                                                                                                                                                                                                                                                |
| Jefferson / Madison   | Faubion                   | 60.7    | 63.2    | 61.3    | 59.3    | -2                     |                                                                                                                                                                                                                                                                                                                                                                                                                                                                                                                                                                                                                                                                                                                                                                                                                                                                                                                                                                                                                                                                                                                                                                                                                                                                                                                                                                                                                                                                                                                                                                                                                                                                                                                                                                                                                                                                                                                                                                                                                                                                                                                                |
| Jefferson / Madison   | Vernon                    | 49      | 49.8    | 50      | 53.7    | 3.7                    |                                                                                                                                                                                                                                                                                                                                                                                                                                                                                                                                                                                                                                                                                                                                                                                                                                                                                                                                                                                                                                                                                                                                                                                                                                                                                                                                                                                                                                                                                                                                                                                                                                                                                                                                                                                                                                                                                                                                                                                                                                                                                                                                |
| Jefferson / Roosevelt |                           | 60.3    | 61.7    | 60.8    | 63.5    | 2.7                    |                                                                                                                                                                                                                                                                                                                                                                                                                                                                                                                                                                                                                                                                                                                                                                                                                                                                                                                                                                                                                                                                                                                                                                                                                                                                                                                                                                                                                                                                                                                                                                                                                                                                                                                                                                                                                                                                                                                                                                                                                                                                                                                                |
|                       | Chief Joseph/Ockley Green |         | 53.5    | 56.3    | 55.4    | -0.9                   |                                                                                                                                                                                                                                                                                                                                                                                                                                                                                                                                                                                                                                                                                                                                                                                                                                                                                                                                                                                                                                                                                                                                                                                                                                                                                                                                                                                                                                                                                                                                                                                                                                                                                                                                                                                                                                                                                                                                                                                                                                                                                                                                |
| Jefferson / Roosevelt |                           | 60.7    | 63.2    | 61.3    | 59.3    | -2                     |                                                                                                                                                                                                                                                                                                                                                                                                                                                                                                                                                                                                                                                                                                                                                                                                                                                                                                                                                                                                                                                                                                                                                                                                                                                                                                                                                                                                                                                                                                                                                                                                                                                                                                                                                                                                                                                                                                                                                                                                                                                                                                                                |
| Jefferson / Roosevelt | Woodlawn                  | 39.7    | 42.5    | 42.2    | 44      | 1.8                    |                                                                                                                                                                                                                                                                                                                                                                                                                                                                                                                                                                                                                                                                                                                                                                                                                                                                                                                                                                                                                                                                                                                                                                                                                                                                                                                                                                                                                                                                                                                                                                                                                                                                                                                                                                                                                                                                                                                                                                                                                                                                                                                                |
| Lincoln               | Ainsworth                 | 93.1    | 92.8    | 92.8    | 92.6    | -0.2                   | 2000                                                                                                                                                                                                                                                                                                                                                                                                                                                                                                                                                                                                                                                                                                                                                                                                                                                                                                                                                                                                                                                                                                                                                                                                                                                                                                                                                                                                                                                                                                                                                                                                                                                                                                                                                                                                                                                                                                                                                                                                                                                                                                                           |
| Lincoln               | Bridlemile                | 84.3    | 83.9    | 83.9    | 86.1    | 2.2                    |                                                                                                                                                                                                                                                                                                                                                                                                                                                                                                                                                                                                                                                                                                                                                                                                                                                                                                                                                                                                                                                                                                                                                                                                                                                                                                                                                                                                                                                                                                                                                                                                                                                                                                                                                                                                                                                                                                                                                                                                                                                                                                                                |
| Lincoln               | Chapman                   | 83.4    | 83.5    | 79.4    | 78.2    | -1.2                   |                                                                                                                                                                                                                                                                                                                                                                                                                                                                                                                                                                                                                                                                                                                                                                                                                                                                                                                                                                                                                                                                                                                                                                                                                                                                                                                                                                                                                                                                                                                                                                                                                                                                                                                                                                                                                                                                                                                                                                                                                                                                                                                                |
| Lincoln               | Forest Park               | 95.1    | 93.8    | 92.8    | 92.3    | -0.5                   | Sacra Company                                                                                                                                                                                                                                                                                                                                                                                                                                                                                                                                                                                                                                                                                                                                                                                                                                                                                                                                                                                                                                                                                                                                                                                                                                                                                                                                                                                                                                                                                                                                                                                                                                                                                                                                                                                                                                                                                                                                                                                                                                                                                                                  |
| Lincoln               | Lincoln                   | 86.2    | 87.2    | 87.9    | 88.6    | 0.7                    |                                                                                                                                                                                                                                                                                                                                                                                                                                                                                                                                                                                                                                                                                                                                                                                                                                                                                                                                                                                                                                                                                                                                                                                                                                                                                                                                                                                                                                                                                                                                                                                                                                                                                                                                                                                                                                                                                                                                                                                                                                                                                                                                |
| Lincoln               | Skyline                   | 80.6    | 74      | 83.2    | 85.4    | 2.2                    |                                                                                                                                                                                                                                                                                                                                                                                                                                                                                                                                                                                                                                                                                                                                                                                                                                                                                                                                                                                                                                                                                                                                                                                                                                                                                                                                                                                                                                                                                                                                                                                                                                                                                                                                                                                                                                                                                                                                                                                                                                                                                                                                |
| Lincoln               | West Sylvan               | 82.7    | 84      | 82.4    | 82.6    | 0.2                    |                                                                                                                                                                                                                                                                                                                                                                                                                                                                                                                                                                                                                                                                                                                                                                                                                                                                                                                                                                                                                                                                                                                                                                                                                                                                                                                                                                                                                                                                                                                                                                                                                                                                                                                                                                                                                                                                                                                                                                                                                                                                                                                                |
| Madison               | Beaumont                  | 62.2    | 67      | 67.2    | 71.2    | 4                      |                                                                                                                                                                                                                                                                                                                                                                                                                                                                                                                                                                                                                                                                                                                                                                                                                                                                                                                                                                                                                                                                                                                                                                                                                                                                                                                                                                                                                                                                                                                                                                                                                                                                                                                                                                                                                                                                                                                                                                                                                                                                                                                                |
| Madison               | Harrison Park             | 70.7    | 67.7    | 66.1    | 65.7    | -0.4                   |                                                                                                                                                                                                                                                                                                                                                                                                                                                                                                                                                                                                                                                                                                                                                                                                                                                                                                                                                                                                                                                                                                                                                                                                                                                                                                                                                                                                                                                                                                                                                                                                                                                                                                                                                                                                                                                                                                                                                                                                                                                                                                                                |
| Madison               | Lee                       | 72.1    | 71.9    | 66.8    | 66      | -0.8                   |                                                                                                                                                                                                                                                                                                                                                                                                                                                                                                                                                                                                                                                                                                                                                                                                                                                                                                                                                                                                                                                                                                                                                                                                                                                                                                                                                                                                                                                                                                                                                                                                                                                                                                                                                                                                                                                                                                                                                                                                                                                                                                                                |
| Madison               | Madison                   | 53.4    | 53.9    | 56.1    | 60.2    | 4.1                    |                                                                                                                                                                                                                                                                                                                                                                                                                                                                                                                                                                                                                                                                                                                                                                                                                                                                                                                                                                                                                                                                                                                                                                                                                                                                                                                                                                                                                                                                                                                                                                                                                                                                                                                                                                                                                                                                                                                                                                                                                                                                                                                                |
| Madison               | Rigler                    | 69.9    | 68.7    | 69.9    | 71      | 1.1                    | and the same of th |
| Madison               | Roseway Heights           | 71.6    | 70.6    | 72.1    | 72.9    | 0.8                    |                                                                                                                                                                                                                                                                                                                                                                                                                                                                                                                                                                                                                                                                                                                                                                                                                                                                                                                                                                                                                                                                                                                                                                                                                                                                                                                                                                                                                                                                                                                                                                                                                                                                                                                                                                                                                                                                                                                                                                                                                                                                                                                                |
| Madison               | Scott                     | 59.6    | 59.7    | 57.9    | 60      | 2.1                    |                                                                                                                                                                                                                                                                                                                                                                                                                                                                                                                                                                                                                                                                                                                                                                                                                                                                                                                                                                                                                                                                                                                                                                                                                                                                                                                                                                                                                                                                                                                                                                                                                                                                                                                                                                                                                                                                                                                                                                                                                                                                                                                                |
| Madison               | Vestal                    | 52.2    | 51.3    | 51.8    | 53.7    | 1.9                    |                                                                                                                                                                                                                                                                                                                                                                                                                                                                                                                                                                                                                                                                                                                                                                                                                                                                                                                                                                                                                                                                                                                                                                                                                                                                                                                                                                                                                                                                                                                                                                                                                                                                                                                                                                                                                                                                                                                                                                                                                                                                                                                                |
| Roosevelt             | Astor                     | 70      | 71.1    | 71.6    | 70.1    | -1.5                   |                                                                                                                                                                                                                                                                                                                                                                                                                                                                                                                                                                                                                                                                                                                                                                                                                                                                                                                                                                                                                                                                                                                                                                                                                                                                                                                                                                                                                                                                                                                                                                                                                                                                                                                                                                                                                                                                                                                                                                                                                                                                                                                                |
| Roosevelt             | César Chávez              | 59.6    | 58.9    | 58.6    | 63.9    | 5.3                    |                                                                                                                                                                                                                                                                                                                                                                                                                                                                                                                                                                                                                                                                                                                                                                                                                                                                                                                                                                                                                                                                                                                                                                                                                                                                                                                                                                                                                                                                                                                                                                                                                                                                                                                                                                                                                                                                                                                                                                                                                                                                                                                                |
| Roosevelt             | George                    | 52.1    | 54.6    | 55.4    | 54.3    | -1.1                   |                                                                                                                                                                                                                                                                                                                                                                                                                                                                                                                                                                                                                                                                                                                                                                                                                                                                                                                                                                                                                                                                                                                                                                                                                                                                                                                                                                                                                                                                                                                                                                                                                                                                                                                                                                                                                                                                                                                                                                                                                                                                                                                                |
| Roosevelt             | James John                | 62.8    | 61.3    | 61.5    | 61.9    | 0.4                    |                                                                                                                                                                                                                                                                                                                                                                                                                                                                                                                                                                                                                                                                                                                                                                                                                                                                                                                                                                                                                                                                                                                                                                                                                                                                                                                                                                                                                                                                                                                                                                                                                                                                                                                                                                                                                                                                                                                                                                                                                                                                                                                                |
| Roosevelt             | Peninsula                 | 54.9    | 57      | 56.8    | 56      | -0.8                   |                                                                                                                                                                                                                                                                                                                                                                                                                                                                                                                                                                                                                                                                                                                                                                                                                                                                                                                                                                                                                                                                                                                                                                                                                                                                                                                                                                                                                                                                                                                                                                                                                                                                                                                                                                                                                                                                                                                                                                                                                                                                                                                                |

### Portland Public Schools Capture Rate Analysis over Time

| High School Cluster | School Name  | 2012-13 | 2013-14 | 2014-15 | 2015-16 | Change from<br>2014-15 | Trend 2012-2015 |
|---------------------|--------------|---------|---------|---------|---------|------------------------|-----------------|
| Roosevelt           | Roosevelt    | 53.5    | 57.7    | 61.1    | 60.2    | -0.9                   |                 |
| Roosevelt           | Rosa Parks   | 66.6    | 60.4    | 57.1    | 57.4    | 0.3                    |                 |
| Roosevelt           | Sitton       | 62.1    | 61.1    | 65.6    | 66.4    | 0.8                    |                 |
| Wilson              | Capitol Hill | 79.2    | 80.9    | 81.9    | 81.8    | -0.1                   |                 |
| Wilson              | Gray         | 72.3    | 72.7    | 76.2    | 79      | 2.8                    |                 |
| Wilson              | Hayhurst     | 74.7    | 77.1    | 82.6    | 81.3    | -1.3                   | À               |
| Wilson              | Jackson      | 88.7    | 85.3    | 86.7    | 87.2    | 0.5                    |                 |
| Wilson              | Maplewood    | 75.5    | 74.2    | 69      | 71.7    | 2.7                    |                 |
| Wilson              | Markham      | 67.4    | 69      | 66.7    | 67.1    | 0.4                    |                 |
| Wilson              | Rieke        | 83      | 81.8    | 84.2    | 80.1    | -4.1                   |                 |
| Wilson              | Stephenson   | 89.5    | 90.9    | 89.2    | 90.4    | 1.2                    |                 |
| Wilson              | Wilson       | 86.2    | 86.3    | 87.4    | 88.6    | 1.2                    |                 |