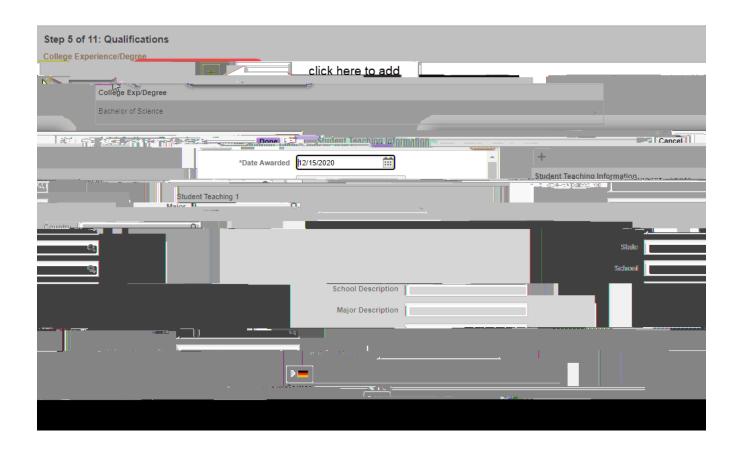

# Step 4: Questionnaire

**Questionnaire** 

Step 5: Qualifications

Qualifications (This section only becomes visible if you are applying to a specific jpb

# Step 6:Education and Work Experience

# Education and Work Experience

,Q WKLV VHFWLRQ \RX.OO EH DEOH WR LQGLFDWH \RXU KLJKH\

FROOHJH H[SHULHQFH GHJUHHpV E & OV HWDRVQH PDNH VXUH WR FOLFN

| Step 7: Accomplishments |  |  |
|-------------------------|--|--|
|                         |  |  |
|                         |  |  |
| Accomplishments         |  |  |
|                         |  |  |
|                         |  |  |
|                         |  |  |
|                         |  |  |
|                         |  |  |
|                         |  |  |
|                         |  |  |
|                         |  |  |