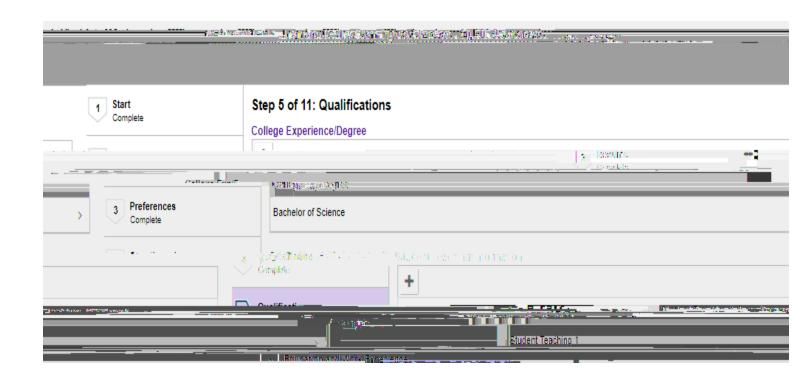

# Step 4: Questionnaire

**Questionnaire** 

Step 5: Qualifications

Qualifications (This section only becomes visible if you are applying to a specific jpb

# Step 6:Education and Work Experience

# Education and Work Experience

,Q WKLV VHFWLRQ \RX.OO EH DEOH WR LQGLFDWH \RXU KLJKH\

FROOHJH H[SHULHQFH GHJUHHpV E & OV HWDRVQH PDNH VXUH WR FOLFN

| Step 7: Accomplishments |  |  |
|-------------------------|--|--|
|                         |  |  |
|                         |  |  |
| Accomplishments         |  |  |
|                         |  |  |
|                         |  |  |
|                         |  |  |
|                         |  |  |
|                         |  |  |
|                         |  |  |
|                         |  |  |
|                         |  |  |