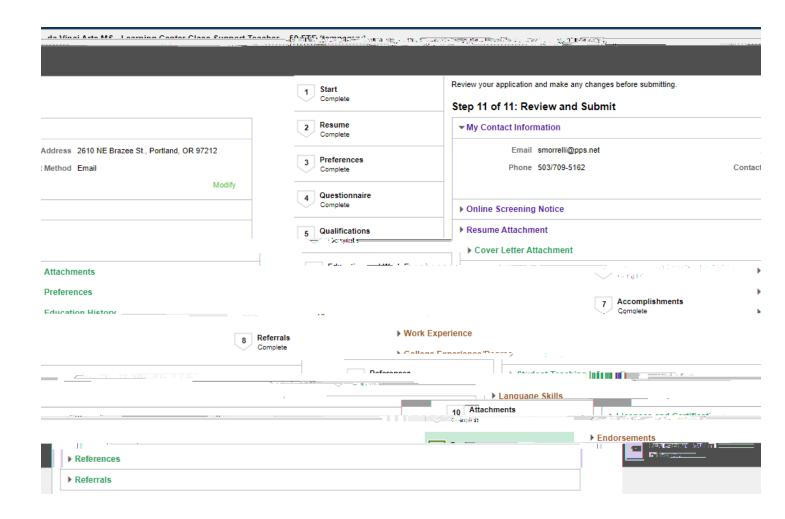

Add Attachment

Step 11: Review and Submit

Review/Submit

PDNH \RXU HGLWV VDYH \RXU HGLWV FOLFN ´21 EDU DQG FOLFN RQ WKH ´5HYLHZQ DD QQ GJ H6 X EHPZ VD µQ G/HFFOVL ERNQR Q'R 6 XF

3/4

3/4