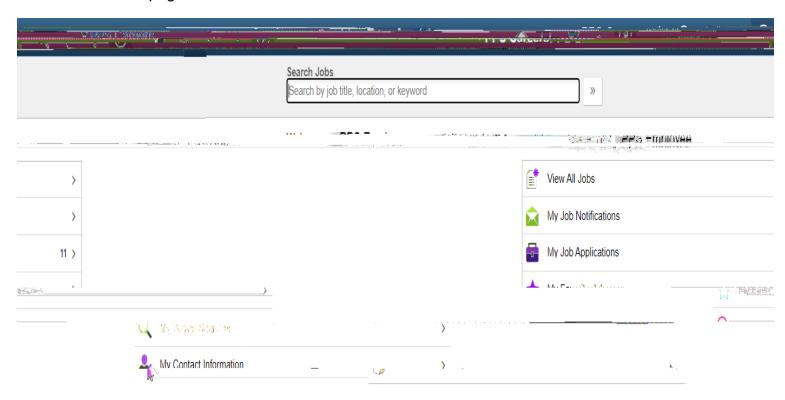

# PPS Careers Idmepage

- 1. View All Jobs(Click the arrow buttor. to take you to the Searchbbspage)
  - x Search Jobs by Title, Location or Keyword
    - o The keyword search will find all open jobs that contain the word in the job title or description. Tip asterisks (\*) are used as wild cards. Searching for \*Docu\* will provide all results that contain Docu
  - x Filter by Location, Department or Job Family
  - x To view the job description click on takerow button

4. My Favorite Jobs

5. My Saved Searches

Χ

# 6. My Contact Information:

\_\_\_\_\_ XVW EH RQ 336 QHWZRUN WR DF

Below are some TIPSo considerwhen applying for a job or job(s)at PPS